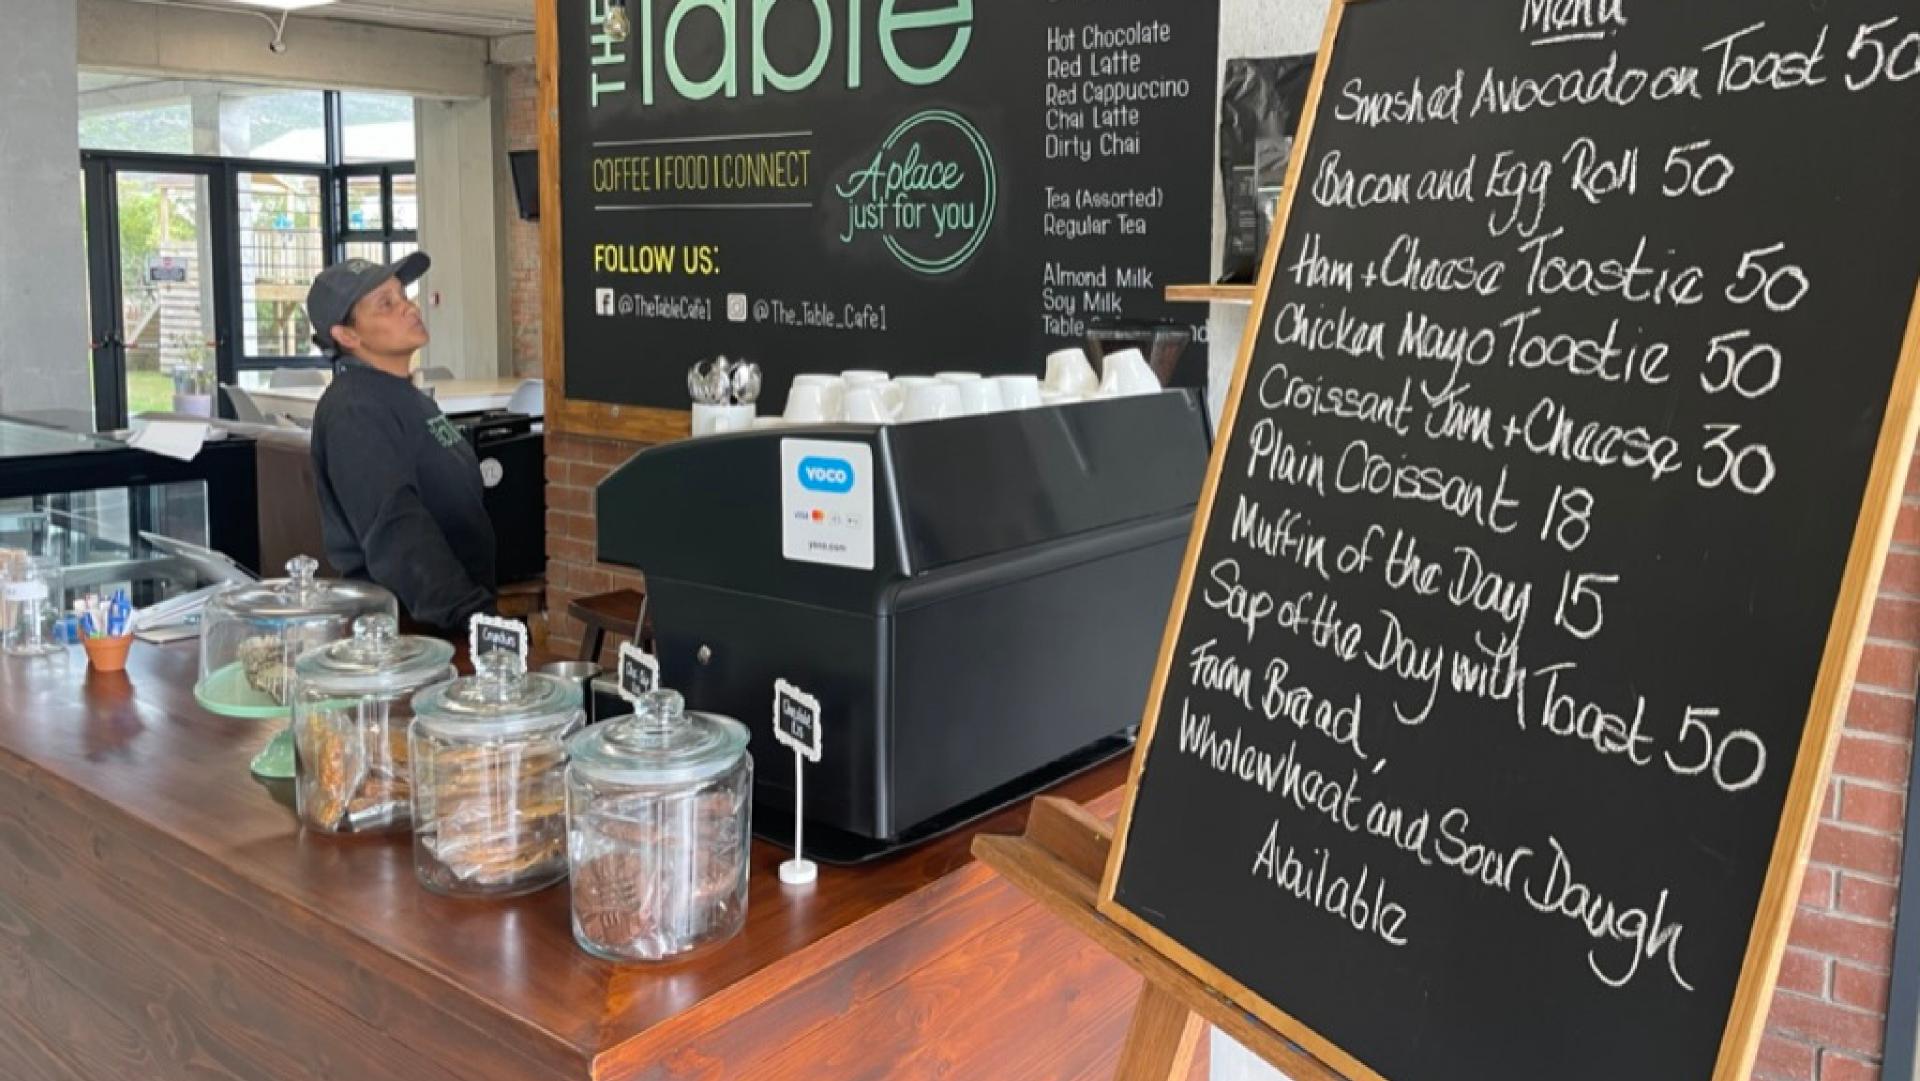

## THE TABLE CAFE

150sqm | 50 Seating Max | Play Area | Barista & Catering Options

Full Day Exclusive Use R5000 | Half Day R3000