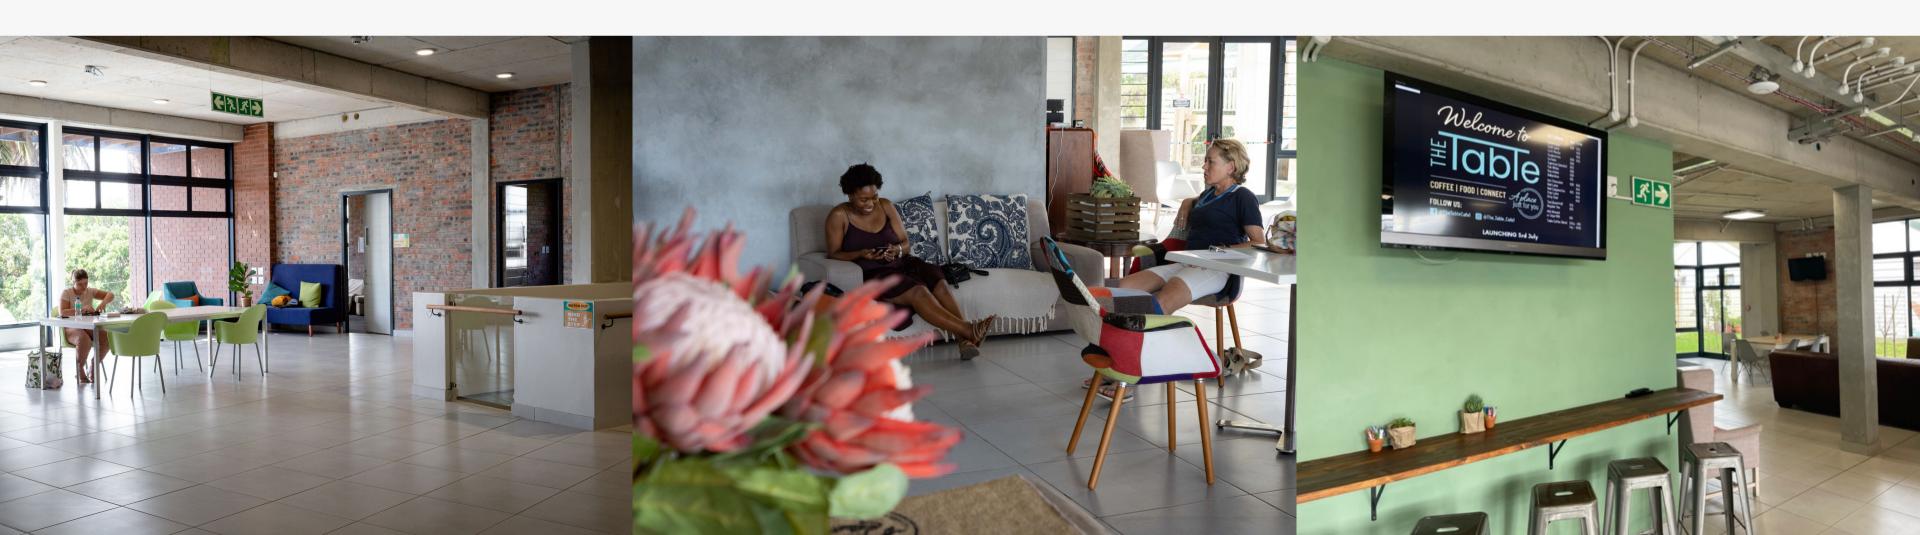

## **VENUE HIRE**

#### All pricing inclusive of VAT

- Community & Business HUB
- Fit for Business (Tenants)
- Fit for Events 10 –320 Pax (max exclusive use)
- Perfect for intimate Group Training Sessions
- PBO opportunities for corporates
- Multi-functional and versatile space
- Coffee Shop
- Training Spaces
- Limited Branding Opportunities
- Income generated supports Community Projects
- Trade Exchange Agreements by approval only