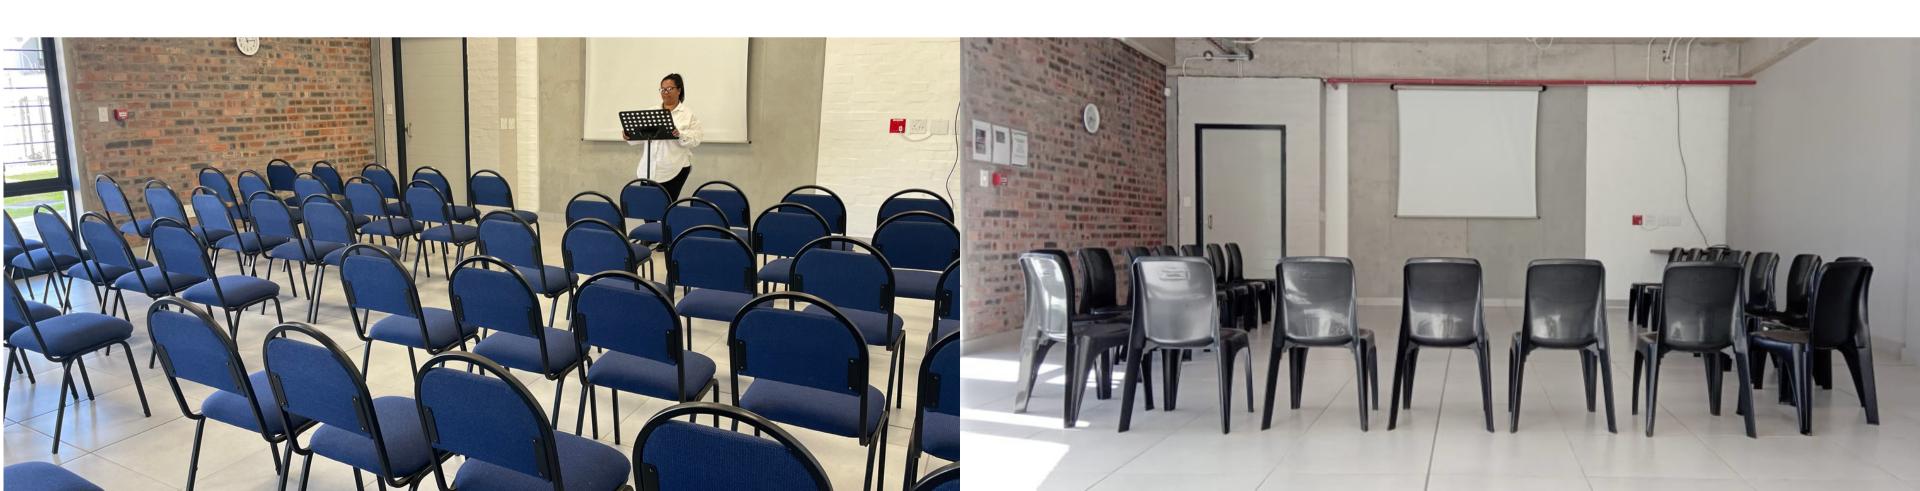

## MAIN TRAINING ROOM

53 sqm | 50 Seater Theatre Style | Projector | Sound

Full Day Exclusive Use R2500 | Half Day R1350

\*4 hours max and for day hours only not evening or weekend events

## **AUDITORIUM**

334 sqm | 320 Seating Max Theatre Style | AV & Sound System | Mountain View