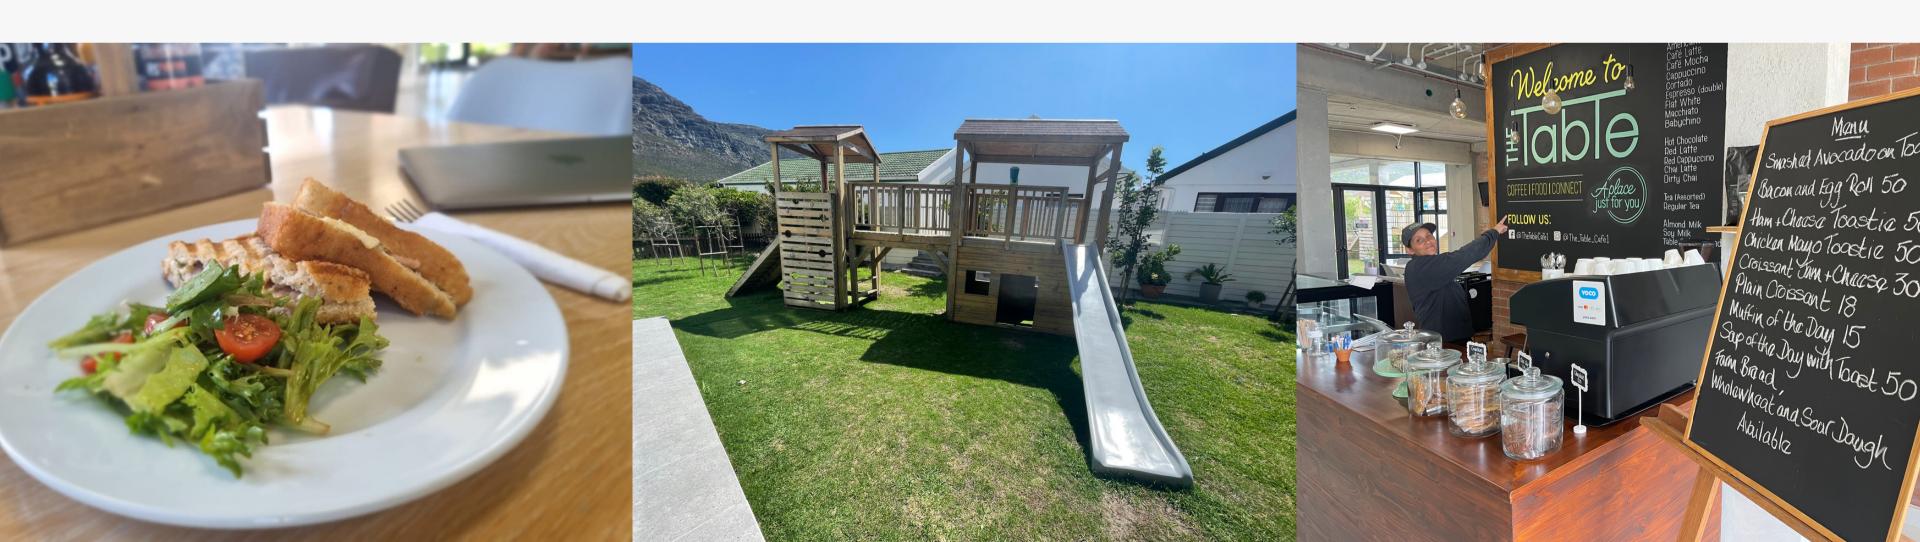

## THE TABLE CAFE

150sqm | 50 Seating Max | Play Area | Barista & Catering Options

Full Day Exclusive Use R5000 | Half Day R3000